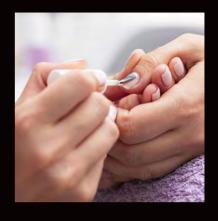

## **Prescriptive Manicure** 45 minutes

£30

Hands are sanitised and exfoliated, cuticles are nourished, hands are massaged, nails are soaked, and then pushed back and nipped, nail plates are filed, cleaned and painted.

### **Deluxe Manicure** 1 hour

f40

Hands are sanitised and exfoliated, nails are soaked, hands are massaged, extra nourishing cream is applied before hot mitts are placed on the hands for 10-15 minutes. This allows the creams to penetrate deeper, cuticles are nourished and then pushed back and nipped, nail plates are filed, cleaned and painted.

## Jessica Gel (Geleration) Overlay 45 minutes to 1 hour

£32

Cuticles are soaked, pushed back and nipped away, the nails are filed and prepared ready for the gel, the hands are massaged using a specialist lotion for gels, cuticle oil is applied, please note we can not guarantee how long your gel nails will last, every client is different, we offer home care advice which will help with the longevity of the gels.