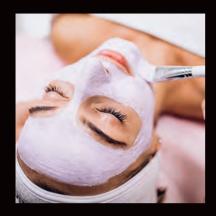

## Facial Menu

## The Collagenwave Facial

Combining beauty with science this radio frequency treatment is used to heat middle to deeper layers of the skin and underlying tissue, causing deep collagen structures in the skin to immediately tighten. This improves the existing collagen whilst stimulating new, the skin will be smoother and look less tired, an instant glow.

Skin is double cleansed and our specialist wand is rollered over the face, to smooth and lift contours of the face, this is a heat treatment and can cause redness which subsides very quickly after the treatment has finished, this is non ablative and causes no downtime, make up can be worn straight after this treatment.