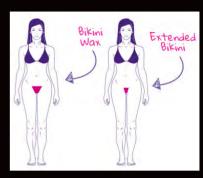

## **Waxing using Lycon Strip or Hot Wax**

Please note on all intimate areas hot wax will be used.
Please note the different bikini areas available to be waxed.
Both Brazilian and Hollywood treatments include hair removed underneath and buttock area.

| Full Leg & Bikini Line                                   | £45    |
|----------------------------------------------------------|--------|
| Full Leg from toes to bikini line using Lycon Strip wax, |        |
| Full Leg & Brazilian/Hollywood                           | £45    |
| Half Leg & Bikini Line                                   | £35    |
| Half Leg & Brazilian/Hollywood                           | £45    |
| Standard Bikini Wax                                      | £20    |
| High Bikini                                              | £25    |
| Brazillian/Hollywood Wax                                 | £35    |
| Underarm Wax                                             | £17.50 |
| Forearm Wax                                              | £22.50 |
| Lip Wax                                                  | £10    |
| Lip & Chin Wax                                           | £17.50 |
| Facial Thread or Wax                                     | £12.50 |