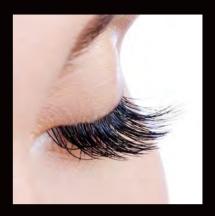

# **Eye Treatments**

Eye Lash Tint £22

Designed to enhance your lashes making them a darker colour, this is semi permanent dye, ideal as a pre holiday treatment. Patch test is required.

Lash Lift £50

Lift, add volume and lengthen your natural lashes with this amazing treatment, ideal alternative to false lashes. Lashes are straightened from the root, making your lashes more enhanced. Eyes will be closed during this treatment for 45-60 minutes. Patch test required.

## **Express Lashes** 45-60 minutes

£35

Lashes are applied to your natural lashes laid and crossed over giving a natural fluttery look. They will last approximately 2 weeks, a professional soak off is required we can not infill these lashes. Perfect for that special occasion or holiday.

## Classic Lashes Full Set 1.5 hours

£65

We bond Semi Permanent Lashes to each of your lashes, using a specialist glue, we have different lengths and thicknesses, your therapist will carry out a consultation before this treatment.