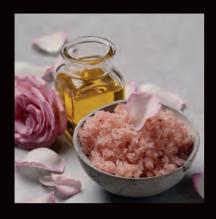

# **Body Spa Ritual**

## **Anti-Ageing Wild Rose Body Polish** 45 minutes

£45

This luxury spa treatment will rejuvenate tired, dull skin and treat more mature skin to some well-deserved pampering. The delicious floral scent of carefully selected organic essential oils in the wild rose body polish will relax and soothe your senses, while Himalayan crystal salt and raw cane sugar gently remove dead skin cells, leaving you with fresher, younger looking skin. Your treatment is completed with a rich nourishing body lotion infused with the gorgeous aroma of wild rose, which envelops your skin in pure organic decadence, designed to leave it feeling soft, supple and beautifully cared for.