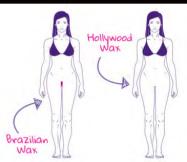

## **Waxing using Lycon Strip or Hot Wax**

Please note on all intimate areas hot wax will be used.
Please note the different bikini areas available to be waxed.
Both Brazilian and Hollywood treatments include hair removed underneath and buttock area.

| Full Leg & Bikini Line                                   | £45    |
|----------------------------------------------------------|--------|
| Full Leg from toes to bikini line using Lycon Strip wax, |        |
| Full Leg & Brazilian/Hollywood                           | £45    |
| Half Leg & Bikini Line                                   | £35    |
| Half Leg & Brazilian/Hollywood                           | £45    |
| Standard Bikini Wax                                      | £20    |
| High Bikini                                              | £25    |
| Brazillian/Hollywood Wax                                 | £35    |
| Underarm Wax                                             | £17.50 |
| Forearm Wax                                              | £22.50 |
| Lip Wax                                                  | £10    |
| Lip & Chin Wax                                           | £17.50 |
| Facial Thread or Wax                                     | £12.50 |