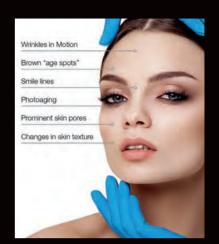

# pHformula Skin Resurfacing Treatments

Our pHformula facial treatments provide a commitment to healthier skin with improvements noticeable from the first treatment with optimal results achieved through regular treatments and using the complementary homecare support products. It is regarded internationally as the go-to skin resurfacing treatment that truly transforms the skin with minimum downtime and no peel.

It is the first pharma cosmeceutical range combining maximum strength active acids with a unique trans-epidermal delivery system PH-DVC. This innovation allows the rapid delivery of the acids with no trauma to the skin. pHformula treatments can be tailored to your specific skin condition and needs, including acne, sun damage, lines and wrinkles, eye and lip lines, pigmentation, dull skin, rosacea and hand and neck care. A consultation is required prior to treatment

### A.G.E Treatment

45 minutes – For lined, dull & lifeless skin. Treatment of typical signs of ageing like photo-ageing, pigment changes, dull sallow appearance, superficial and medium expression lines. Also excellent in treating scars.