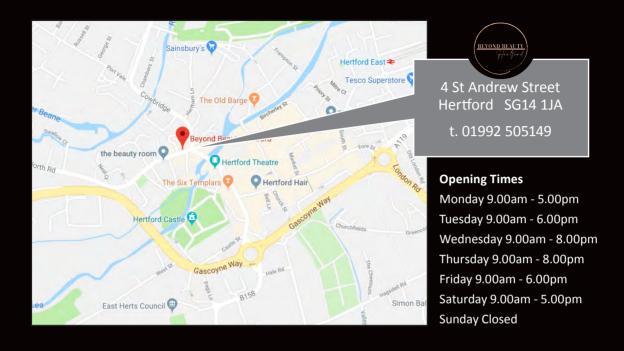

Carly x

4 St Andrew Street Hertford SG14 1JA t. 01992 505149

## **Opening Times**

Monday 9.00am - 5.00pm Tuesday 9.00am - 6.00pm Wednesday 9.00am - 8.00pm Thursday 9.00am - 8.00pm Friday 9.00am - 6.00pm Saturday 9.00am - 5.00pm Sunday Closed